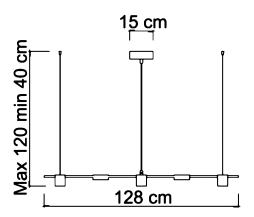

# EMMA/5D

## hanging lamp

From Sikrea design, Emma is a suspension in black painted metal or brushed brass, with integrated LED light source. A minimal collection, with a current design, which lends itself very well to all spaces giving it a touch of elegance.