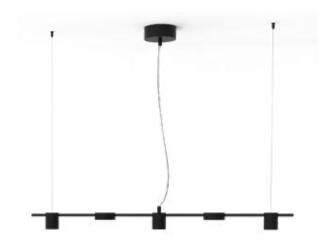

# EMMA/5D

## hanging lamp

From Sikrea design, Emma is a suspension in black painted metal or brushed brass, with integrated LED light source. A minimal collection, with a current design, which lends itself very well to all spaces giving it a touch of elegance.